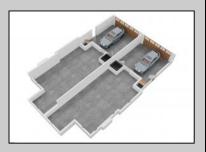

## **COMMENTS**

Located in the desirable Northend Boardwalk Neighborhood, this is custom built New Construction, Side-By-Side features 6 bedrooms, 4.5 bathrooms, private entrances and elevators for each side, an abundance of outdoor space with multiple decks, spa-like tiled bathrooms, hardwood flooring throughout, upgraded gourmet kitchen, custom trim package and much more.

|                 | PROPERTY DETAILS |           |
|-----------------|------------------|-----------|
| OutsideFeatures | ParkingGarage    | OtherRoor |

Multi-Zoned

**Basement** Dining Room Crawl Space Deck Attached Garage Porch Auto Door Opener Eat In Kitchen Three or More Cars Great Room Sidewalks Sprinkler System