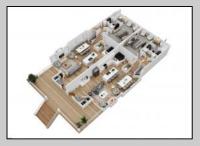

## **COMMENTS**

Located in the desirable Northend Boardwalk Neighborhood, this is custom built New Construction, Side-By-Side features 6 bedrooms, 4.5 bathrooms, private entrances and elevators for each side, an abundance of outdoor space with multiple decks, spa-like tiled bathrooms, hardwood flooring throughout, upgraded gourmet kitchen, custom trim package and much more.