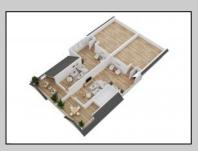

## **COMMENTS**

Located in the desirable Northend Boardwalk Neighborhood, this is custom built New Construction, Side-By-Side features 6 bedrooms, 4.5 bathrooms, private entrances and elevators for each side, an abundance of outdoor space with multiple decks, spa-like tiled bathrooms, hardwood flooring throughout, upgraded gourmet kitchen, custom trim package and much more.