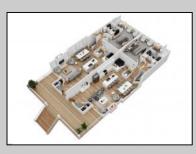

## COMMENTS

Located in the desirable Northend Boardwalk Neighborhood, this is custom built New Construction, Side-By-Side features 6 bedrooms, 4.5 bathrooms, private entrances and elevators for each side, an abundance of outdoor space with multiple decks, spa-like tiled bathrooms, hardwood flooring throughout, upgraded gourmet kitchen, custom trim package and much more.