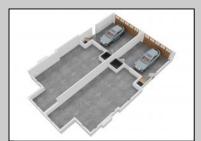

|                  | PROPE              |
|------------------|--------------------|
| OutsideFeatures  | ParkingGarage      |
| Deck             | Attached Garage    |
| Porch            | Auto Door Opener   |
| Sidewalks        | Three or More Cars |
| Sprinkler System |                    |
|                  |                    |
| Heating          | Cooling            |

Cooling Ceiling Fan(s) Central Multi-Zoned Dining Room Eat In Kitchen Great Room

ERTY DETAILS

OtherRooms

HotWater Gas Basement Crawl Space

Water Public

Sewer

Forced Air

Gas-Natural