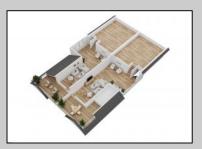

## COMMENTS

Located in the desirable Northend Boardwalk Neighborhood, this is custom built New Construction, Side-By-Side features 6 bedrooms, 4.5 bathrooms, private entrances and elevators for each side, an abundance of outdoor space with multiple decks, spa-like tiled bathrooms, hardwood flooring throughout, upgraded gourmet kitchen, custom trim package and much more.

|   | PROPERTY | D | ΕT | AIL | S |
|---|----------|---|----|-----|---|
| _ | _        |   |    | _   |   |

| OutsideFeatures | ParkingGarage      | OtherRooms     | Basement    |
|-----------------|--------------------|----------------|-------------|
| Deck            | Attached Garage    | Dining Room    | Crawl Space |
| Porch           | Auto Door Opener   | Eat In Kitchen |             |
| Sidewalks       | Three or More Cars | Great Room     |             |