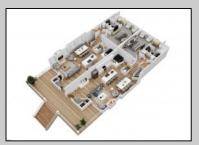

## COMMENTS

Located in the desirable Northend Boardwalk Neighborhood, this is custom built New Construction, Side-By-Side features 6 bedrooms, 4.5 bathrooms, private entrances and elevators for each side, an abundance of outdoor space with multiple decks, spa-like tiled bathrooms, hardwood flooring throughout, upgraded gourmet kitchen, custom trim package and much more.

|   | PROPERTY | D | ΕT | AIL | S |
|---|----------|---|----|-----|---|
| _ | _        |   |    | _   |   |

| OutsideFeatures | ParkingGarage      | OtherRooms     | Basement    |
|-----------------|--------------------|----------------|-------------|
| Deck            | Attached Garage    | Dining Room    | Crawl Space |
| Porch           | Auto Door Opener   | Eat In Kitchen |             |
| Sidewalks       | Three or More Cars | Great Room     |             |