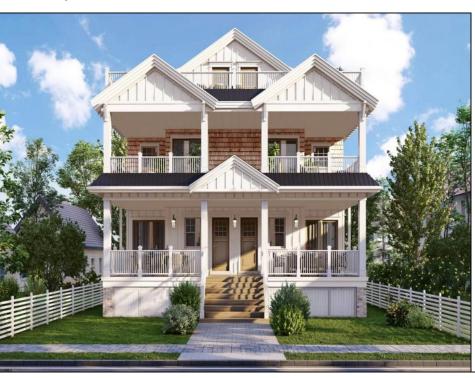

## COMMENTS

Located in the desirable Northend Boardwalk Neighborhood, this is custom built New Construction, Side-By-Side features 6 bedrooms, 4.5 bathrooms, private entrances and elevators for each side, an abundance of outdoor space with multiple decks, spa-like tiled bathrooms, hardwood flooring throughout, upgraded gourmet kitchen, custom trim package and much more.