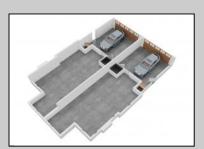

## **COMMENTS**

Located in the desirable Northend Boardwalk Neighborhood, this is custom built New Construction, Side-By-Side features 6 bedrooms, 4.5 bathrooms, private entrances and elevators for each side, an abundance of outdoor space with multiple decks, spa-like tiled bathrooms, hardwood flooring throughout, upgraded gourmet kitchen, custom trim package and much more.

| PRO | PERTY | DETA | ILS |
|-----|-------|------|-----|

|                  | FROFER             |                |             |
|------------------|--------------------|----------------|-------------|
| OutsideFeatures  | ParkingGarage      | OtherRooms     | Basement    |
| Deck             | Attached Garage    | Dining Room    | Crawl Space |
| Porch            | Auto Door Opener   | Eat In Kitchen |             |
| Sidewalks        | Three or More Cars | Great Room     |             |
| Sprinkler System |                    |                |             |