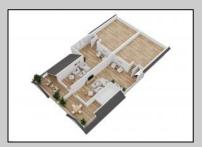

## **COMMENTS**

Located in the desirable Northend Boardwalk Neighborhood, this is custom built New Construction, Side-By-Side features 6 bedrooms, 4.5 bathrooms, private entrances and elevators for each side, an abundance of outdoor space with multiple decks, spa-like tiled bathrooms, hardwood flooring throughout, upgraded gourmet kitchen, custom trim package and much more.

| PRO | PERTY | DETA | ILS |
|-----|-------|------|-----|

|                  | FROFER             |                |             |
|------------------|--------------------|----------------|-------------|
| OutsideFeatures  | ParkingGarage      | OtherRooms     | Basement    |
| Deck             | Attached Garage    | Dining Room    | Crawl Space |
| Porch            | Auto Door Opener   | Eat In Kitchen |             |
| Sidewalks        | Three or More Cars | Great Room     |             |
| Sprinkler System |                    |                |             |