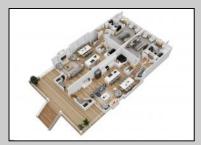

## **COMMENTS**

Located in the desirable Northend Boardwalk Neighborhood, this is custom built New Construction, Side-By-Side features 6 bedrooms, 4.5 bathrooms, private entrances and elevators for each side, an abundance of outdoor space with multiple decks, spa-like tiled bathrooms, hardwood flooring throughout, upgraded gourmet kitchen, custom trim package and much more.

| PRO | PERTY | DETA | ILS |
|-----|-------|------|-----|

|                  | FROFER             |                |             |
|------------------|--------------------|----------------|-------------|
| OutsideFeatures  | ParkingGarage      | OtherRooms     | Basement    |
| Deck             | Attached Garage    | Dining Room    | Crawl Space |
| Porch            | Auto Door Opener   | Eat In Kitchen |             |
| Sidewalks        | Three or More Cars | Great Room     |             |
| Sprinkler System |                    |                |             |