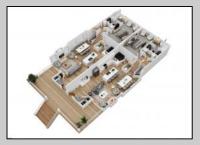

## **COMMENTS**

Located in the desirable Northend Boardwalk Neighborhood, this is custom built New Construction, Side-By-Side features 6 bedrooms, 4.5 bathrooms, private entrances and elevators for each side, an abundance of outdoor space with multiple decks, spa-like tiled bathrooms, hardwood flooring throughout, upgraded gourmet kitchen, custom trim package and much more.

|                  | PROPERTY DETAILS   |                |
|------------------|--------------------|----------------|
| OutsideFeatures  | ParkingGarage      | OtherRooms     |
| Deck             | Attached Garage    | Dining Room    |
| Porch            | Auto Door Opener   | Eat In Kitchen |
| Sidewalks        | Three or More Cars | Great Room     |
| Sprinkler System |                    |                |