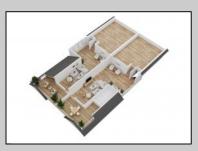

## **COMMENTS**

Located in the desirable Northend Boardwalk Neighborhood, this is custom built New Construction, Side-By-Side features 6 bedrooms, 4.5 bathrooms, private entrances and elevators for each side, an abundance of outdoor space with multiple decks, spa-like tiled bathrooms, hardwood flooring throughout, upgraded gourmet kitchen, custom trim package and much more.

|                  | PROPERTY DETAILS   |                |
|------------------|--------------------|----------------|
| OutsideFeatures  | ParkingGarage      | OtherRooms     |
| Deck             | Attached Garage    | Dining Room    |
| Porch            | Auto Door Opener   | Eat In Kitchen |
| Sidewalks        | Three or More Cars | Great Room     |
| Sprinkler System |                    |                |