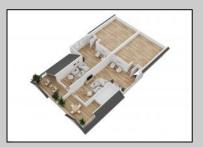

## **COMMENTS**

Located in the desirable Northend Boardwalk Neighborhood, this is custom built New Construction, Side-By-Side features 6 bedrooms, 4.5 bathrooms, private entrances and elevators for each side, an abundance of outdoor space with multiple decks, spa-like tiled bathrooms, hardwood flooring throughout, upgraded gourmet kitchen, custom trim package and much more.

| PROPERTY DETAILS |                    |                |             |
|------------------|--------------------|----------------|-------------|
| OutsideFeatures  | ParkingGarage      | OtherRooms     | Basement    |
| Deck             | Attached Garage    | Dining Room    | Crawl Space |
| Porch            | Auto Door Opener   | Eat In Kitchen |             |
| Sidewalks        | Three or More Cars | Great Room     |             |