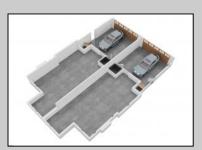

| PROPERTY DETAILS |                    |                |             |
|------------------|--------------------|----------------|-------------|
| OutsideFeatures  | ParkingGarage      | OtherRooms     | Basement    |
| Deck             | Attached Garage    | Dining Room    | Crawl Space |
| Porch            | Auto Door Opener   | Eat In Kitchen |             |
| Sidewalks        | Three or More Cars | Great Room     |             |