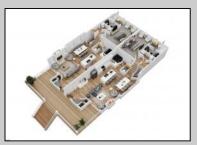

## **COMMENTS**

Located in the desirable Northend Boardwalk Neighborhood, this is custom built New Construction, Side-By-Side features 6 bedrooms, 4.5 bathrooms, private entrances and elevators for each side, an abundance of outdoor space with multiple decks, spa-like tiled bathrooms, hardwood flooring throughout, upgraded gourmet kitchen, custom trim package and much more.

| PROPERTY DETAILS |                    |                |             |
|------------------|--------------------|----------------|-------------|
| OutsideFeatures  | ParkingGarage      | OtherRooms     | Basement    |
| Deck             | Attached Garage    | Dining Room    | Crawl Space |
| Porch            | Auto Door Opener   | Eat In Kitchen |             |
| Sidewalks        | Three or More Cars | Great Room     |             |