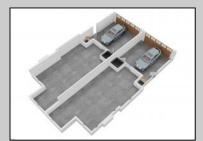

## COMMENTS

Located in the desirable Northend Boardwalk Neighborhood, this is custom built New Construction, Side-By-Side features 6 bedrooms, 4.5 bathrooms, private entrances and elevators for each side, an abundance of outdoor space with multiple decks, spa-like tiled bathrooms, hardwood flooring throughout, upgraded gourmet kitchen, custom trim package and much more.