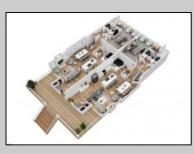

## COMMENTS

Located in the desirable Northend Boardwalk Neighborhood, this is custom built New Construction, Side-By-Side features 6 bedrooms, 4.5 bathrooms, private entrances and elevators for each side, an abundance of outdoor space with multiple decks, spa-like tiled bathrooms, hardwood flooring throughout, upgraded gourmet kitchen, custom trim package and much more.