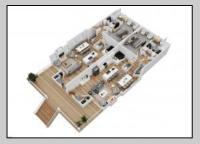

## **COMMENTS**

Located in the desirable Northend Boardwalk Neighborhood, this is custom built New Construction, Side-By-Side features 6 bedrooms, 4.5 bathrooms, private entrances and elevators for each side, an abundance of outdoor space with multiple decks, spa-like tiled bathrooms, hardwood flooring throughout, upgraded gourmet kitchen, custom trim package and much more.

| OutsideFeatures  |
|------------------|
| Deck             |
| Porch            |
| Sidewalks        |
| Sprinkler System |

ParkingGarage Attached Garage Auto Door Opener Three or More Cars

PROPERTY DETAILS
age OtherRooms
arage Dining Room
pener Eat In Kitchen
are Cars Great Room