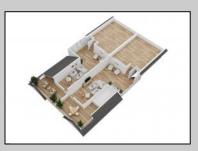

## **COMMENTS**

Located in the desirable Northend Boardwalk Neighborhood, this is custom built New Construction, Side-By-Side features 6 bedrooms, 4.5 bathrooms, private entrances and elevators for each side, an abundance of outdoor space with multiple decks, spa-like tiled bathrooms, hardwood flooring throughout, upgraded gourmet kitchen, custom trim package and much more.

| OutsideFeatures  |
|------------------|
| Deck             |
| Porch            |
| Sidewalks        |
| Sprinkler System |

ParkingGarage Attached Garage Auto Door Opener Three or More Cars

PROPERTY DETAILS
age OtherRooms
arage Dining Room
pener Eat In Kitchen
are Cars Great Room