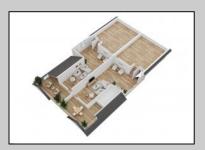

## **COMMENTS**

Located in the desirable Northend Boardwalk Neighborhood, this is custom built New Construction, Side-By-Side features 6 bedrooms, 4.5 bathrooms, private entrances and elevators for each side, an abundance of outdoor space with multiple decks, spa-like tiled bathrooms, hardwood flooring throughout, upgraded gourmet kitchen, custom trim package and much more.

|   |       | PROPERTY DETAILS |
|---|-------|------------------|
| _ | <br>_ |                  |

| 1 1 2 2 2 1 1 1 2 2 2 1 1 2 2 2 2 2 2 2 |                    |                |             |  |  |
|-----------------------------------------|--------------------|----------------|-------------|--|--|
| OutsideFeatures                         | ParkingGarage      | OtherRooms     | Basement    |  |  |
| Deck                                    | Attached Garage    | Dining Room    | Crawl Space |  |  |
| Porch                                   | Auto Door Opener   | Eat In Kitchen |             |  |  |
| Sidewalks                               | Three or More Cars | Great Room     |             |  |  |