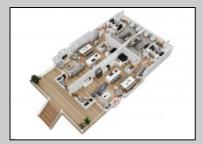

## **COMMENTS**

Located in the desirable Northend Boardwalk Neighborhood, this is custom built New Construction, Side-By-Side features 6 bedrooms, 4.5 bathrooms, private entrances and elevators for each side, an abundance of outdoor space with multiple decks, spa-like tiled bathrooms, hardwood flooring throughout, upgraded gourmet kitchen, custom trim package and much more.

|   |       | PROPERTY DETAILS |
|---|-------|------------------|
| _ | <br>_ |                  |

| 1 1 2 2 2 1 1 1 2 2 2 1 1 2 2 2 2 2 2 2 |                    |                |             |  |  |
|-----------------------------------------|--------------------|----------------|-------------|--|--|
| OutsideFeatures                         | ParkingGarage      | OtherRooms     | Basement    |  |  |
| Deck                                    | Attached Garage    | Dining Room    | Crawl Space |  |  |
| Porch                                   | Auto Door Opener   | Eat In Kitchen |             |  |  |
| Sidewalks                               | Three or More Cars | Great Room     |             |  |  |