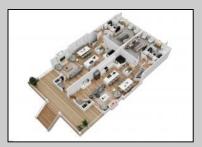

## **COMMENTS**

Located in the desirable Northend Boardwalk Neighborhood, this is custom built New Construction, Side-By-Side features 6 bedrooms, 4.5 bathrooms, private entrances and elevators for each side, an abundance of outdoor space with multiple decks, spa-like tiled bathrooms, hardwood flooring throughout, upgraded gourmet kitchen, custom trim package and much more.

| PROPERTY | DETAIL 6 |
|----------|----------|
|          | PLIAILS  |

| OutsideFeatures | ParkingGarage      | OtherRooms     | Basement    |
|-----------------|--------------------|----------------|-------------|
| Deck            | Attached Garage    | Dining Room    | Crawl Space |
| Porch           | Auto Door Opener   | Eat In Kitchen |             |
| Sidewalks       | Three or More Cars | Great Room     |             |