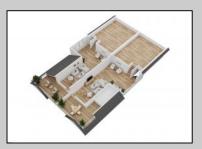

## **COMMENTS**

Located in the desirable Northend Boardwalk Neighborhood, this is custom built New Construction, Side-By-Side features 6 bedrooms, 4.5 bathrooms, private entrances and elevators for each side, an abundance of outdoor space with multiple decks, spa-like tiled bathrooms, hardwood flooring throughout, upgraded gourmet kitchen, custom trim package and much more.

| PROPERTY | DETAIL 6 |
|----------|----------|
|          | PLIAILS  |

| OutsideFeatures | ParkingGarage      | OtherRooms     | Basement    |
|-----------------|--------------------|----------------|-------------|
| Deck            | Attached Garage    | Dining Room    | Crawl Space |
| Porch           | Auto Door Opener   | Eat In Kitchen |             |
| Sidewalks       | Three or More Cars | Great Room     |             |