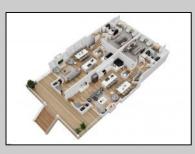

## COMMENTS

Located in the desirable Northend Boardwalk Neighborhood, this is custom built New Construction, Side-By-Side features 6 bedrooms, 4.5 bathrooms, private entrances and elevators for each side, an abundance of outdoor space with multiple decks, spa-like tiled bathrooms, hardwood flooring throughout, upgraded gourmet kitchen, custom trim package and much more.

| PROPERTY DETAILS                                                  |                                                                            |                                                           |                         |
|-------------------------------------------------------------------|----------------------------------------------------------------------------|-----------------------------------------------------------|-------------------------|
| OutsideFeatures<br>Deck<br>Porch<br>Sidewalks<br>Sprinkler System | ParkingGarage<br>Attached Garage<br>Auto Door Opener<br>Three or More Cars | OtherRooms<br>Dining Room<br>Eat In Kitchen<br>Great Room | Basement<br>Crawl Space |
| Heating<br>Forced Air<br>Gas-Natural<br>Multi-Zoned               | Cooling<br>Ceiling Fan(s)<br>Central<br>Multi-Zoned                        | HotWater<br>Gas                                           | Water<br>Public         |
| Sewer                                                             | Ask for Leon Gr<br>Berger Realty Ir<br>3160 Asbury Av<br>Call: 609-399-00  | nc<br>enue, Ocean City                                    |                         |