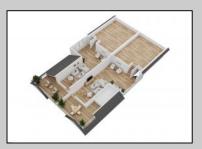

## **COMMENTS**

Located in the desirable Northend Boardwalk Neighborhood, this is custom built New Construction, Side-By-Side features 6 bedrooms, 4.5 bathrooms, private entrances and elevators for each side, an abundance of outdoor space with multiple decks, spa-like tiled bathrooms, hardwood flooring throughout, upgraded gourmet kitchen, custom trim package and much more.

| PRO | PERTY | DETA | ILS |
|-----|-------|------|-----|

| OutsideFeatures | ParkingGarage      | OtherRooms     | Basement    |
|-----------------|--------------------|----------------|-------------|
| Deck            | Attached Garage    | Dining Room    | Crawl Space |
| Porch           | Auto Door Opener   | Eat In Kitchen |             |
| Sidewalks       | Three or More Cars | Great Room     |             |