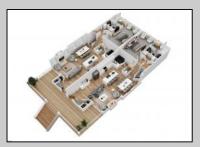

## **COMMENTS**

Located in the desirable Northend Boardwalk Neighborhood, this is custom built New Construction, Side-By-Side features 6 bedrooms, 4.5 bathrooms, private entrances and elevators for each side, an abundance of outdoor space with multiple decks, spa-like tiled bathrooms, hardwood flooring throughout, upgraded gourmet kitchen, custom trim package and much more.

| PRO | PERTY | DETA | ILS |
|-----|-------|------|-----|

| OutsideFeatures | ParkingGarage      | OtherRooms     | Basement    |
|-----------------|--------------------|----------------|-------------|
| Deck            | Attached Garage    | Dining Room    | Crawl Space |
| Porch           | Auto Door Opener   | Eat In Kitchen |             |
| Sidewalks       | Three or More Cars | Great Room     |             |