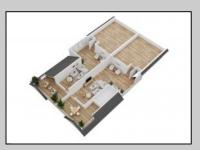

## **COMMENTS**

Located in the desirable Northend Boardwalk Neighborhood, this is custom built New Construction, Side-By-Side features 6 bedrooms, 4.5 bathrooms, private entrances and elevators for each side, an abundance of outdoor space with multiple decks, spa-like tiled bathrooms, hardwood flooring throughout, upgraded gourmet kitchen, custom trim package and much more.

| PROPERTY | DETVII | e  |
|----------|--------|----|
| FNUFERI  | DEIAIL | -0 |

|                  | FROFER             |                |             |
|------------------|--------------------|----------------|-------------|
| OutsideFeatures  | ParkingGarage      | OtherRooms     | Basement    |
| Deck             | Attached Garage    | Dining Room    | Crawl Space |
| Porch            | Auto Door Opener   | Eat In Kitchen |             |
| Sidewalks        | Three or More Cars | Great Room     |             |
| Sprinkler System |                    |                |             |