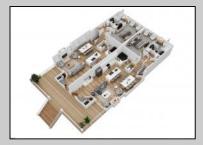

## **COMMENTS**

Located in the desirable Northend Boardwalk Neighborhood, this is custom built New Construction, Side-By-Side features 6 bedrooms, 4.5 bathrooms, private entrances and elevators for each side, an abundance of outdoor space with multiple decks, spa-like tiled bathrooms, hardwood flooring throughout, upgraded gourmet kitchen, custom trim package and much more.

| PROPERTY | DETVII | e  |
|----------|--------|----|
| FNUFERI  | DEIAIL | -0 |

|                  | FROFER             |                |             |
|------------------|--------------------|----------------|-------------|
| OutsideFeatures  | ParkingGarage      | OtherRooms     | Basement    |
| Deck             | Attached Garage    | Dining Room    | Crawl Space |
| Porch            | Auto Door Opener   | Eat In Kitchen |             |
| Sidewalks        | Three or More Cars | Great Room     |             |
| Sprinkler System |                    |                |             |