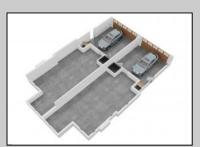

| PROPERTY | DETVII | e  |
|----------|--------|----|
| FNUFERI  | DEIAIL | -0 |

|                  | FROFER             |                |             |
|------------------|--------------------|----------------|-------------|
| OutsideFeatures  | ParkingGarage      | OtherRooms     | Basement    |
| Deck             | Attached Garage    | Dining Room    | Crawl Space |
| Porch            | Auto Door Opener   | Eat In Kitchen |             |
| Sidewalks        | Three or More Cars | Great Room     |             |
| Sprinkler System |                    |                |             |