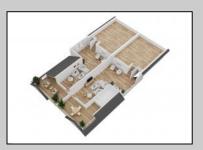

## **COMMENTS**

Located in the desirable Northend Boardwalk Neighborhood, this is custom built New Construction, Side-By-Side features 6 bedrooms, 4.5 bathrooms, private entrances and elevators for each side, an abundance of outdoor space with multiple decks, spa-like tiled bathrooms, hardwood flooring throughout, upgraded gourmet kitchen, custom trim package and much more.

| PROPE   | ERTY DETAILS |
|---------|--------------|
| <br>D 1 | Ott D        |

Multi-Zoned

OutsideFeatures ParkingGarage OtherRooms Basement
Deck Attached Garage Dining Room Crawl Space
Porch Auto Door Opener Eat In Kitchen
Sidewalks Three or More Cars Great Room
Sprinkler System