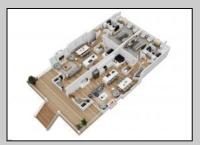

## **COMMENTS**

Located in the desirable Northend Boardwalk Neighborhood, this is custom built New Construction, Side-By-Side features 6 bedrooms, 4.5 bathrooms, private entrances and elevators for each side, an abundance of outdoor space with multiple decks, spa-like tiled bathrooms, hardwood flooring throughout, upgraded gourmet kitchen, custom trim package and much more.

| PROPE   | ERTY DETAILS |
|---------|--------------|
| <br>D 1 | Ott D        |

Multi-Zoned

OutsideFeatures ParkingGarage OtherRooms Basement
Deck Attached Garage Dining Room Crawl Space
Porch Auto Door Opener Eat In Kitchen
Sidewalks Three or More Cars Great Room
Sprinkler System