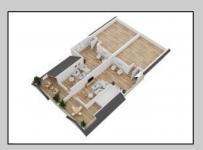

| PRO | PERTY | DETAIL | _S |
|-----|-------|--------|----|

| OutsideFeatures | ParkingGarage      | OtherRooms     | Basement    |
|-----------------|--------------------|----------------|-------------|
| Deck            | Attached Garage    | Dining Room    | Crawl Space |
| Porch           | Auto Door Opener   | Eat In Kitchen |             |
| Sidewalks       | Three or More Cars | Great Room     |             |