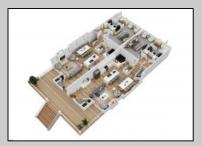

| PRO | PERTY | DETAIL | _S |
|-----|-------|--------|----|

| OutsideFeatures | ParkingGarage      | OtherRooms     | Basement    |
|-----------------|--------------------|----------------|-------------|
| Deck            | Attached Garage    | Dining Room    | Crawl Space |
| Porch           | Auto Door Opener   | Eat In Kitchen |             |
| Sidewalks       | Three or More Cars | Great Room     |             |