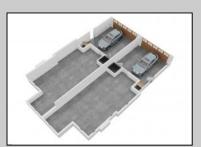

| PRO | PERTY | DETAIL | _S |
|-----|-------|--------|----|

| OutsideFeatures | ParkingGarage      | OtherRooms     | Basement    |
|-----------------|--------------------|----------------|-------------|
| Deck            | Attached Garage    | Dining Room    | Crawl Space |
| Porch           | Auto Door Opener   | Eat In Kitchen |             |
| Sidewalks       | Three or More Cars | Great Room     |             |