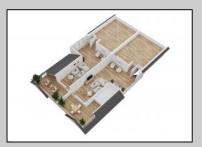

## **COMMENTS**

Located in the desirable Northend Boardwalk Neighborhood, this is custom built New Construction, Side-By-Side features 6 bedrooms, 4.5 bathrooms, private entrances and elevators for each side, an abundance of outdoor space with multiple decks, spa-like tiled bathrooms, hardwood flooring throughout, upgraded gourmet kitchen, custom trim package and much more.