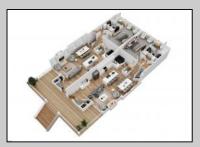

## **COMMENTS**

Located in the desirable Northend Boardwalk Neighborhood, this is custom built New Construction, Side-By-Side features 6 bedrooms, 4.5 bathrooms, private entrances and elevators for each side, an abundance of outdoor space with multiple decks, spa-like tiled bathrooms, hardwood flooring throughout, upgraded gourmet kitchen, custom trim package and much more.