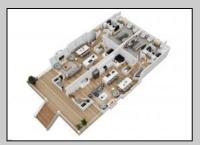

## **COMMENTS**

Located in the desirable Northend Boardwalk Neighborhood, this is custom built New Construction, Side-By-Side features 6 bedrooms, 4.5 bathrooms, private entrances and elevators for each side, an abundance of outdoor space with multiple decks, spa-like tiled bathrooms, hardwood flooring throughout, upgraded gourmet kitchen, custom trim package and much more.