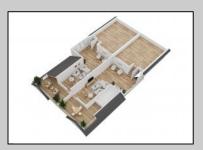

## **COMMENTS**

Located in the desirable Northend Boardwalk Neighborhood, this is custom built New Construction, Side-By-Side features 6 bedrooms, 4.5 bathrooms, private entrances and elevators for each side, an abundance of outdoor space with multiple decks, spa-like tiled bathrooms, hardwood flooring throughout, upgraded gourmet kitchen, custom trim package and much more.