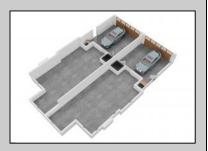

| OutsideFeatures  |
|------------------|
| Deck             |
| Porch            |
| Sidewalks        |
| Sprinkler System |

ParkingGarage Attached Garage Auto Door Opener Three or More Cars

PROPERTY DETAILS
age OtherRooms
arage Dining Room
opener Eat In Kitchen
are Cars Great Room