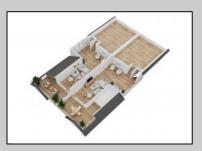

## **COMMENTS**

Located in the desirable Northend Boardwalk Neighborhood, this is custom built New Construction, Side-By-Side features 6 bedrooms, 4.5 bathrooms, private entrances and elevators for each side, an abundance of outdoor space with multiple decks, spa-like tiled bathrooms, hardwood flooring throughout, upgraded gourmet kitchen, custom trim package and much more.

| OutsideFeatures  |
|------------------|
| Deck             |
| Porch            |
| Sidewalks        |
| Sprinkler System |

ParkingGarage Attached Garage Auto Door Opener Three or More Cars

PROPERTY DETAILS
age OtherRooms
arage Dining Room
opener Eat In Kitchen
are Cars Great Room