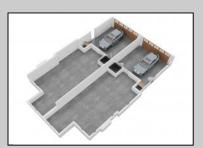

## **COMMENTS**

Located in the desirable Northend Boardwalk Neighborhood, this is custom built New Construction, Side-By-Side features 6 bedrooms, 4.5 bathrooms, private entrances and elevators for each side, an abundance of outdoor space with multiple decks, spa-like tiled bathrooms, hardwood flooring throughout, upgraded gourmet kitchen, custom trim package and much more.

| PROF | PERTY | DETAI | LS |
|------|-------|-------|----|
|      |       |       |    |

|                 | 1 1101 -           |                |             |
|-----------------|--------------------|----------------|-------------|
| OutsideFeatures | ParkingGarage      | OtherRooms     | Basement    |
| Deck            | Attached Garage    | Dining Room    | Crawl Space |
| Porch           | Auto Door Opener   | Eat In Kitchen |             |
| Sidewalks       | Three or More Cars | Great Room     |             |