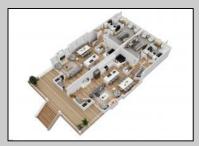

| PROF | PERTY | DETAI | LS |
|------|-------|-------|----|
|      |       |       |    |

|                 | 1 1101 -           |                |             |
|-----------------|--------------------|----------------|-------------|
| OutsideFeatures | ParkingGarage      | OtherRooms     | Basement    |
| Deck            | Attached Garage    | Dining Room    | Crawl Space |
| Porch           | Auto Door Opener   | Eat In Kitchen |             |
| Sidewalks       | Three or More Cars | Great Room     |             |