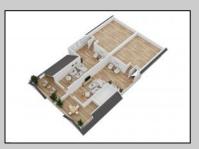

## **COMMENTS**

Located in the desirable Northend Boardwalk Neighborhood, this is custom built New Construction, Side-By-Side features 6 bedrooms, 4.5 bathrooms, private entrances and elevators for each side, an abundance of outdoor space with multiple decks, spa-like tiled bathrooms, hardwood flooring throughout, upgraded gourmet kitchen, custom trim package and much more.

| PROF | PERTY | DETAI | LS |
|------|-------|-------|----|
|      |       |       |    |

|                 | 1 1101 -           |                |             |
|-----------------|--------------------|----------------|-------------|
| OutsideFeatures | ParkingGarage      | OtherRooms     | Basement    |
| Deck            | Attached Garage    | Dining Room    | Crawl Space |
| Porch           | Auto Door Opener   | Eat In Kitchen |             |
| Sidewalks       | Three or More Cars | Great Room     |             |