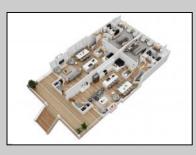

## COMMENTS

Located in the desirable Northend Boardwalk Neighborhood, this is custom built New Construction, Side-By-Side features 6 bedrooms, 4.5 bathrooms, private entrances and elevators for each side, an abundance of outdoor space with multiple decks, spa-like tiled bathrooms, hardwood flooring throughout, upgraded gourmet kitchen, custom trim package and much more.