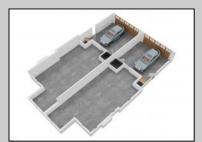

## COMMENTS

Located in the desirable Northend Boardwalk Neighborhood, this is custom built New Construction, Side-By-Side features 6 bedrooms, 4.5 bathrooms, private entrances and elevators for each side, an abundance of outdoor space with multiple decks, spa-like tiled bathrooms, hardwood flooring throughout, upgraded gourmet kitchen, custom trim package and much more.