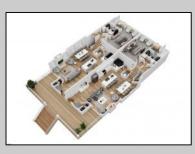

## COMMENTS

Located in the desirable Northend Boardwalk Neighborhood, this is custom built New Construction, Side-By-Side features 6 bedrooms, 4.5 bathrooms, private entrances and elevators for each side, an abundance of outdoor space with multiple decks, spa-like tiled bathrooms, hardwood flooring throughout, upgraded gourmet kitchen, custom trim package and much more.

| PROPERTY DETAILS                                                  |                                                                                                                                     |                                                           |                         |
|-------------------------------------------------------------------|-------------------------------------------------------------------------------------------------------------------------------------|-----------------------------------------------------------|-------------------------|
| OutsideFeatures<br>Deck<br>Porch<br>Sidewalks<br>Sprinkler System | ParkingGarage<br>Attached Garage<br>Auto Door Opener<br>Three or More Cars                                                          | OtherRooms<br>Dining Room<br>Eat In Kitchen<br>Great Room | Basement<br>Crawl Space |
| Heating<br>Forced Air<br>Gas-Natural<br>Multi-Zoned<br>Sewer      | Cooling<br>Ceiling Fan(s)<br>Central<br>Multi-Zoned                                                                                 | HotWater<br>Gas                                           | Water<br>Public         |
| Public Sewer                                                      | Ask for Donna M. Drohan<br>Berger Realty Inc<br>1330 Bay Avenue, Ocean City<br>Call: 609-391-1330<br>Email to: dmd@bergerrealty.com |                                                           |                         |