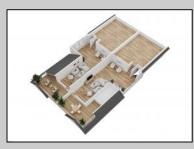

## COMMENTS

Located in the desirable Northend Boardwalk Neighborhood, this is custom built New Construction, Side-By-Side features 6 bedrooms, 4.5 bathrooms, private entrances and elevators for each side, an abundance of outdoor space with multiple decks, spa-like tiled bathrooms, hardwood flooring throughout, upgraded gourmet kitchen, custom trim package and much more.

| PROPERTY DETAILS                                                  |                                                                                                                                     |                                                           |                         |
|-------------------------------------------------------------------|-------------------------------------------------------------------------------------------------------------------------------------|-----------------------------------------------------------|-------------------------|
| OutsideFeatures<br>Deck<br>Porch<br>Sidewalks<br>Sprinkler System | ParkingGarage<br>Attached Garage<br>Auto Door Opener<br>Three or More Cars                                                          | OtherRooms<br>Dining Room<br>Eat In Kitchen<br>Great Room | Basement<br>Crawl Space |
| Heating<br>Forced Air<br>Gas-Natural<br>Multi-Zoned<br>Sewer      | Cooling<br>Ceiling Fan(s)<br>Central<br>Multi-Zoned                                                                                 | HotWater<br>Gas                                           | Water<br>Public         |
| Public Sewer                                                      | Ask for Donna M. Drohan<br>Berger Realty Inc<br>1330 Bay Avenue, Ocean City<br>Call: 609-391-1330<br>Email to: dmd@bergerrealty.com |                                                           |                         |