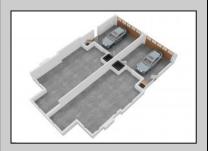

| <b>PROPERTY</b> | DETAILS |
|-----------------|---------|
|                 |         |

| OutsideFeatures | ParkingGarage      | OtherRooms     | Basement    |
|-----------------|--------------------|----------------|-------------|
| Deck            | Attached Garage    | Dining Room    | Crawl Space |
| Porch           | Auto Door Opener   | Eat In Kitchen |             |
| Sidewalks       | Three or More Cars | Great Room     |             |