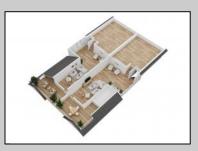

| <b>PROPERTY</b> | DETAILS |
|-----------------|---------|
|                 |         |

| OutsideFeatures | ParkingGarage      | OtherRooms     | Basement    |
|-----------------|--------------------|----------------|-------------|
| Deck            | Attached Garage    | Dining Room    | Crawl Space |
| Porch           | Auto Door Opener   | Eat In Kitchen |             |
| Sidewalks       | Three or More Cars | Great Room     |             |