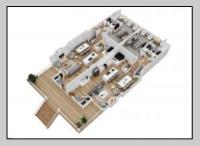

| <b>PROPERTY</b> | DETAILS |
|-----------------|---------|
|                 |         |

| OutsideFeatures | ParkingGarage      | OtherRooms     | Basement    |
|-----------------|--------------------|----------------|-------------|
| Deck            | Attached Garage    | Dining Room    | Crawl Space |
| Porch           | Auto Door Opener   | Eat In Kitchen |             |
| Sidewalks       | Three or More Cars | Great Room     |             |