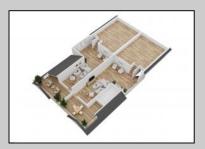

## **COMMENTS**

Located in the desirable Northend Boardwalk Neighborhood, this is custom built New Construction, Side-By-Side features 6 bedrooms, 4.5 bathrooms, private entrances and elevators for each side, an abundance of outdoor space with multiple decks, spa-like tiled bathrooms, hardwood flooring throughout, upgraded gourmet kitchen, custom trim package and much more.

| OutsideFeatures  |
|------------------|
| Deck             |
| Porch            |
| Sidewalks        |
| Sprinkler System |

ParkingGarage Attached Garage Auto Door Opener Three or More Cars

**PROPERTY DETAILS** OtherRooms Dining Room Eat In Kitchen Great Room