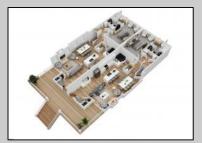

## **COMMENTS**

Located in the desirable Northend Boardwalk Neighborhood, this is custom built New Construction, Side-By-Side features 6 bedrooms, 4.5 bathrooms, private entrances and elevators for each side, an abundance of outdoor space with multiple decks, spa-like tiled bathrooms, hardwood flooring throughout, upgraded gourmet kitchen, custom trim package and much more.

| OutsideFeatures  |
|------------------|
| Deck             |
| Porch            |
| Sidewalks        |
| Sprinkler System |

ParkingGarage Attached Garage Auto Door Opener Three or More Cars

**PROPERTY DETAILS** OtherRooms Dining Room Eat In Kitchen Great Room