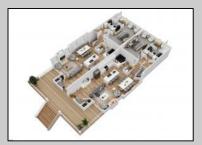

## **COMMENTS**

Located in the desirable Northend Boardwalk Neighborhood, this is custom built New Construction, Side-By-Side features 6 bedrooms, 4.5 bathrooms, private entrances and elevators for each side, an abundance of outdoor space with multiple decks, spa-like tiled bathrooms, hardwood flooring throughout, upgraded gourmet kitchen, custom trim package and much more.

| PR | OPERT | Y DETA | AILS. |
|----|-------|--------|-------|

| OutsideFeatures | ParkingGarage      | OtherRooms     | Basement    |
|-----------------|--------------------|----------------|-------------|
| Deck            | Attached Garage    | Dining Room    | Crawl Space |
| Porch           | Auto Door Opener   | Eat In Kitchen |             |
| Sidewalks       | Three or More Cars | Great Room     |             |