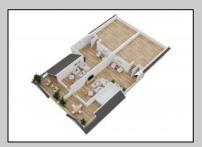

## **COMMENTS**

Located in the desirable Northend Boardwalk Neighborhood, this is custom built New Construction, Side-By-Side features 6 bedrooms, 4.5 bathrooms, private entrances and elevators for each side, an abundance of outdoor space with multiple decks, spa-like tiled bathrooms, hardwood flooring throughout, upgraded gourmet kitchen, custom trim package and much more.

| PR | OPERT | Y DETA | AILS. |
|----|-------|--------|-------|

| OutsideFeatures | ParkingGarage      | OtherRooms     | Basement    |
|-----------------|--------------------|----------------|-------------|
| Deck            | Attached Garage    | Dining Room    | Crawl Space |
| Porch           | Auto Door Opener   | Eat In Kitchen |             |
| Sidewalks       | Three or More Cars | Great Room     |             |