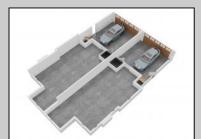

|                  | PROPE              |
|------------------|--------------------|
| OutsideFeatures  | ParkingGarage      |
| Deck             | Attached Garage    |
| Porch            | Auto Door Opener   |
| Sidewalks        | Three or More Cars |
| Sprinkler System |                    |
|                  |                    |

Heating Forced Air Gas-Natural Cooling Ceiling Fan(s) Central Multi-Zoned

PROPERTY DETAILS age OtherRooms arage Dining Room opener Eat In Kitchen re Cars Great Room

HotWater

Gas

Basement Crawl Space

Water Public