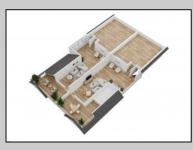

## COMMENTS

Located in the desirable Northend Boardwalk Neighborhood, this is custom built New Construction, Side-By-Side features 6 bedrooms, 4.5 bathrooms, private entrances and elevators for each side, an abundance of outdoor space with multiple decks, spa-like tiled bathrooms, hardwood flooring throughout, upgraded gourmet kitchen, custom trim package and much more.