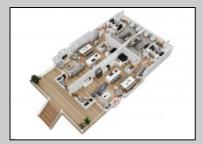

## PROPERTY DETAILS

OutsideFeatures ParkingGarage OtherRooms Basement
Deck Attached Garage Dining Room Crawl Space
Porch Auto Door Opener Eat In Kitchen
Sidewalks Three or More Cars Great Room

Heating Cooling HotWater Water Forced Air Ceiling Fan(s) Gas Public Gas-Natural Central