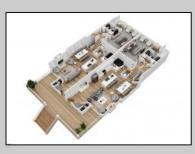

## COMMENTS

Located in the desirable Northend Boardwalk Neighborhood, this is custom built New Construction, Side-By-Side features 6 bedrooms, 4.5 bathrooms, private entrances and elevators for each side, an abundance of outdoor space with multiple decks, spa-like tiled bathrooms, hardwood flooring throughout, upgraded gourmet kitchen, custom trim package and much more.