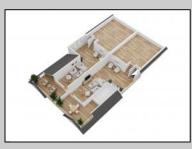

## COMMENTS

Located in the desirable Northend Boardwalk Neighborhood, this is custom built New Construction, Side-By-Side features 6 bedrooms, 4.5 bathrooms, private entrances and elevators for each side, an abundance of outdoor space with multiple decks, spa-like tiled bathrooms, hardwood flooring throughout, upgraded gourmet kitchen, custom trim package and much more.