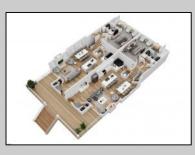

## COMMENTS

Located in the desirable Northend Boardwalk Neighborhood, this is custom built New Construction, Side-By-Side features 6 bedrooms, 4.5 bathrooms, private entrances and elevators for each side, an abundance of outdoor space with multiple decks, spa-like tiled bathrooms, hardwood flooring throughout, upgraded gourmet kitchen, custom trim package and much more.