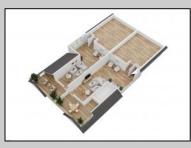

## COMMENTS

Located in the desirable Northend Boardwalk Neighborhood, this is custom built New Construction, Side-By-Side features 6 bedrooms, 4.5 bathrooms, private entrances and elevators for each side, an abundance of outdoor space with multiple decks, spa-like tiled bathrooms, hardwood flooring throughout, upgraded gourmet kitchen, custom trim package and much more.