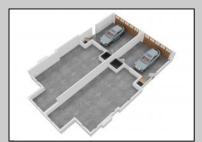

## COMMENTS

Located in the desirable Northend Boardwalk Neighborhood, this is custom built New Construction, Side-By-Side features 6 bedrooms, 4.5 bathrooms, private entrances and elevators for each side, an abundance of outdoor space with multiple decks, spa-like tiled bathrooms, hardwood flooring throughout, upgraded gourmet kitchen, custom trim package and much more.

| OutsideFeatures  | Par  |
|------------------|------|
| Deck             | Atta |
| Porch            | Aut  |
| Sidewalks        | Thr  |
| Sprinkler System |      |
|                  |      |

ParkingGarage utached Garage uto Door Opener Three or More Cars

Cooling

Central

Ceiling Fan(s)

Multi-Zoned

PROPERTY DETAILS age OtherRooms arage Dining Room opener Eat In Kitchen re Cars Great Room

HotWater

Gas

Basement Crawl Space