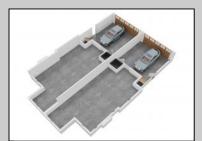

| PROPERTY DETAILS                                                             |                                                                            |                                                           |                         |
|------------------------------------------------------------------------------|----------------------------------------------------------------------------|-----------------------------------------------------------|-------------------------|
| OutsideFeatures<br>Deck<br>Porch<br>Sidewalks<br>Sprinkler System            | ParkingGarage<br>Attached Garage<br>Auto Door Opener<br>Three or More Cars | OtherRooms<br>Dining Room<br>Eat In Kitchen<br>Great Room | Basement<br>Crawl Space |
| Heating<br>Forced Air<br>Gas-Natural<br>Multi-Zoned<br>Sewer<br>Public Sewer | Cooling<br>Ceiling Fan(s)<br>Central<br>Multi-Zoned                        | HotWater<br>Gas                                           | Water<br>Public         |
|                                                                              |                                                                            |                                                           |                         |