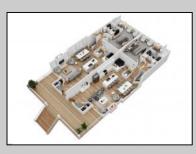

## COMMENTS

Located in the desirable Northend Boardwalk Neighborhood, this is custom built New Construction, Side-By-Side features 6 bedrooms, 4.5 bathrooms, private entrances and elevators for each side, an abundance of outdoor space with multiple decks, spa-like tiled bathrooms, hardwood flooring throughout, upgraded gourmet kitchen, custom trim package and much more.

| PROPERTY DETAILS                                                             |                                                                            |                                                           |                         |
|------------------------------------------------------------------------------|----------------------------------------------------------------------------|-----------------------------------------------------------|-------------------------|
| OutsideFeatures<br>Deck<br>Porch<br>Sidewalks<br>Sprinkler System            | ParkingGarage<br>Attached Garage<br>Auto Door Opener<br>Three or More Cars | OtherRooms<br>Dining Room<br>Eat In Kitchen<br>Great Room | Basement<br>Crawl Space |
| Heating<br>Forced Air<br>Gas-Natural<br>Multi-Zoned<br>Sewer<br>Public Sewer | Cooling<br>Ceiling Fan(s)<br>Central<br>Multi-Zoned                        | HotWater<br>Gas                                           | Water<br>Public         |
|                                                                              |                                                                            |                                                           |                         |