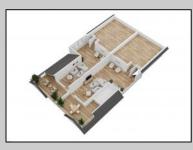

## COMMENTS

Located in the desirable Northend Boardwalk Neighborhood, this is custom built New Construction, Side-By-Side features 6 bedrooms, 4.5 bathrooms, private entrances and elevators for each side, an abundance of outdoor space with multiple decks, spa-like tiled bathrooms, hardwood flooring throughout, upgraded gourmet kitchen, custom trim package and much more.

| PROPERTY DETAILS                                                             |                                                                            |                                                           |                         |
|------------------------------------------------------------------------------|----------------------------------------------------------------------------|-----------------------------------------------------------|-------------------------|
| OutsideFeatures<br>Deck<br>Porch<br>Sidewalks<br>Sprinkler System            | ParkingGarage<br>Attached Garage<br>Auto Door Opener<br>Three or More Cars | OtherRooms<br>Dining Room<br>Eat In Kitchen<br>Great Room | Basement<br>Crawl Space |
| Heating<br>Forced Air<br>Gas-Natural<br>Multi-Zoned<br>Sewer<br>Public Sewer | Cooling<br>Ceiling Fan(s)<br>Central<br>Multi-Zoned                        | HotWater<br>Gas                                           | Water<br>Public         |
|                                                                              |                                                                            |                                                           |                         |