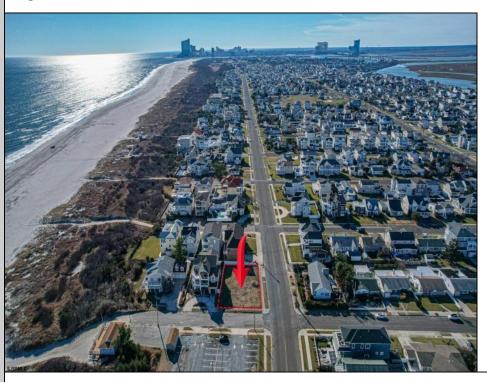

## **COMMENTS**

AZONE CORNER BEACH BLOCK OPPORTUNITY: Here is your opportunity to custom build the home of your dreams on this oversized beach block corner A-Zone lot. Lot measures 65' x 100' and will have expansive ocean views. Price includes architectural plans by Holliday Architects for a 3-story 4,000 square foot home with pool. Open concept third floor living will have sweeping beach views. Work with your own builder or AlisonPaul. Few A-Zone beach block lots available, so take advantage of this opportunity today.