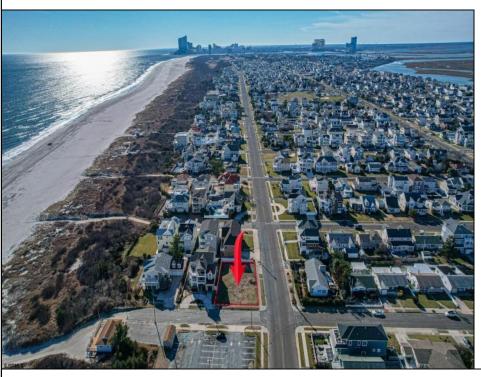

## **COMMENTS**

AZONE CORNER BEACH BLOCK OPPORTUNITY: Here is your opportunity to custom build the home of your dreams on this oversized beach block corner A-Zone lot. Lot measures 65' x 100' and will have expansive ocean views. Price includes architectural plans by Holliday Architects for a 3-story 4,000 square foot home with pool. Open concept third floor living will have sweeping beach views. Work with your own builder or AlisonPaul. Few A-Zone beach block lots available, so take advantage of this opportunity today.