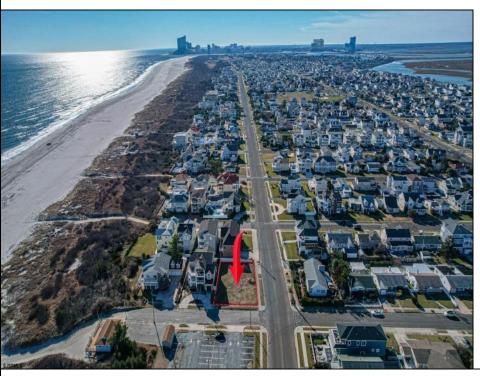

## **COMMENTS**

AZONE CORNER BEACH BLOCK OPPORTUNITY: Here is your opportunity to custom build the home of your dreams on this oversized beach block corner A-Zone lot. Lot measures 65' x 100' and will have expansive ocean views. Price includes architectural plans by Holliday Architects for a 3-story 4,000 square foot home with pool. Open concept third floor living will have sweeping beach views. Work with your own builder or AlisonPaul. Few A-Zone beach block lots available, so take advantage of this opportunity today.