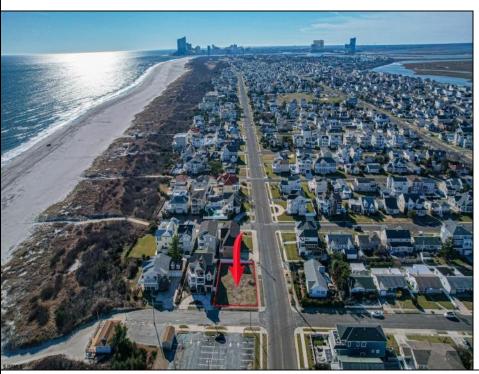

## **COMMENTS**

AZONE CORNER BEACH BLOCK OPPORTUNITY: Here is your opportunity to custom build the home of your dreams on this oversized beach block corner A-Zone lot. Lot measures 65' x 100' and will have expansive ocean views. Price includes architectural plans by Holliday Architects for a 3-story 4,000 square foot home with pool. Open concept third floor living will have sweeping beach views. Work with your own builder or AlisonPaul. Few A-Zone beach block lots available, so take advantage of this opportunity today.