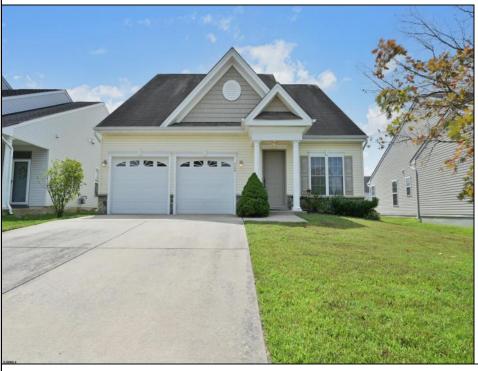

## COMMENTS

Join us for a Public Open House on Sunday, December 8th from 12:00-2:00 PM! Welcome to Tavistock of Mays Landing, a highly sought-after adult community. This spacious 2-story home is situated on a quiet dead-end street and offers picturesque views of the pond across the way. Inside, you/III find 3 bedrooms and 2.5 bathrooms, including a primary suite on the 1st floor, with 2 additional bedrooms and a full bath on the 2nd floor. The main level features a seamless flow from the entrance through the formal sitting area into the inviting kitchen, which opens to the dining room ?? and spacious living room. The living area boasts vaulted ceilings, recessed lighting, and a cozy gas fireplace. The chef\'s kitchen, ideal for home-cooked meals, includes a center island with seating for three and a 4-piece appliance package. The primary bedroom offers 2 walk-in closets and an en-suite bathroom with a double vanity and step-in shower. Completing the 1st floor are a half bath and a laundry room that leads to the 2-car garage. Upstairs, you/'ll find the two additional bedrooms, a full bathroom, and a large loft with a banister overlooking the living room. From the main level living room, step outside through the rear slider to enjoy the screened-in porch and adjacent concrete patio. With monthly HOA fees of \$220, this home is perfect for those looking to retire and relax in a peaceful, affordable community! \*\*\* Back-On-Market: C/O completed and title ready, buyer breached contract in the 11th hour\*\*