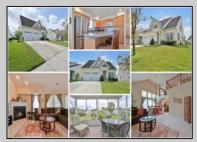

## COMMENTS

Join us for a Public Open House on Sunday, December 8th from 12:00-2:00 PM! Welcome to Tavistock of Mays Landing, a highly sought-after adult community. This spacious 2-story home is situated on a quiet dead-end street and offers picturesque views of the pond across the way. Inside, you/III find 3 bedrooms and 2.5 bathrooms, including a primary suite on the 1st floor, with 2 additional bedrooms and a full bath on the 2nd floor. The main level features a seamless flow from the entrance through the formal sitting area into the inviting kitchen, which opens to the dining room ?? and spacious living room. The living area boasts vaulted ceilings, recessed lighting, and a cozy gas fireplace. The chef\'s kitchen, ideal for home-cooked meals, includes a center island with seating for three and a 4-piece appliance package. The primary bedroom offers 2 walk-in closets and an en-suite bathroom with a double vanity and step-in shower. Completing the 1st floor are a half bath and a laundry room that leads to the 2-car garage. Upstairs, you/'ll find the two additional bedrooms, a full bathroom, and a large loft with a banister overlooking the living room. From the main level living room, step outside through the rear slider to enjoy the screened-in porch and adjacent concrete patio. With monthly HOA fees of \$220, this home is perfect for those looking to retire and relax in a peaceful, affordable community! \*\*\* Back-On-Market: C/O completed and title ready, buyer breached contract in the 11th hour\*\*