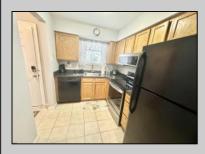

## COMMENTS

\*\*\*Welcome Home To Smithville and the very popular Hunting Run \*\*\* This Beautifully furnished 1 bedroom, 1 bath first floor condo is located in the Hunting Run Community of Historic Smithville. Immaculately maintained by quality sellers includes all appliances ie. new washer/dryer, new range, oven, refrigerator, dishwasher, new over the range microwave, new water heater, new kitchen faucet and new garbage disposal. Take the chill off on chilly days with your wood burning fireplace w/remote electric flame insert w/fan & heater. New Capri queen sofa bed & matching loveseat, recliner, wall mounted Samsung 55\" Smart TV, dining set, coffee table, side table, lamps, King bed, headboard w/premium mattress, new mirrored matching dresser & chest, upgraded lighting fixtures, bedroom office setup includes desk w/chair, file cabinet & Epson printer, Google Nest thermostat, Blink security cameras, & Blink doorbell, upgraded lighting fixtures, all window treatments. easy to show call for lockbox code. Ownership incl all the amenities Smithville has to offer including 2 pools, sauna, tennis courts, basketball courts, bike/walking trails and gym. Walk to Historic Smithville Inn with a selection of dining, shoppes, festivals and entertainment. No water bill included in association fee.