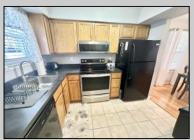

## COMMENTS

\*\*\*Welcome Home To Smithville and the very popular Hunting Run \*\*\* This Beautifully furnished 1 bedroom, 1 bath first floor condo is located in the Hunting Run Community of Historic Smithville. Immaculately maintained by quality sellers includes all appliances ie. new washer/dryer, new range, oven, refrigerator, dishwasher, new over the range microwave, new water heater, new kitchen faucet and new garbage disposal. Take the chill off on chilly days with your wood burning fireplace w/remote electric flame insert w/fan & heater. New Capri queen sofa bed & matching loveseat, recliner, wall mounted Samsung 55\" Smart TV, dining set, coffee table, side table, lamps, King bed, headboard w/premium mattress, new mirrored matching dresser & chest, upgraded lighting fixtures, bedroom office setup includes desk w/chair, file cabinet & Epson printer, Google Nest thermostat, Blink security cameras, & Blink doorbell, upgraded lighting fixtures, all window treatments. easy to show call for lockbox code. Ownership incl all the amenities Smithville has to offer including 2 pools, sauna, tennis courts, basketball courts, bike/walking trails and gym. Walk to Historic Smithville Inn with a selection of dining, shoppes, festivals and entertainment. No water bill included in association fee.