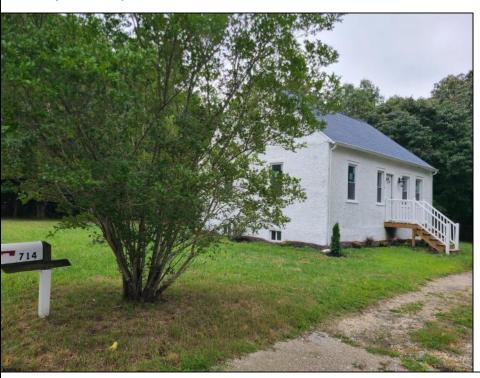

## **COMMENTS**

Charming, fully renovated cozy Cape Cod house on expansive corner lot with horseshoe driveway. Located close to beaches, hospital, entertainment, the Garden State Parkway and shopping. Great school district, quiet neighborhood. Impeccable new vinyl flooring throughout with beautiful light fixtures installed. Stainless steel appliances included. New front porch and back deck, new roof, fully functional basement and plenty of outdoor space for entertaining and creating your oasis. Walk in this home and you will want to move in. Your dream home awaits!