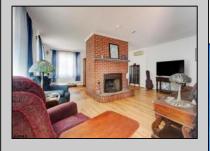

## **COMMENTS**

This beautiful red brick home was built in the 1900's. with 4 large bedrooms, 2.5 baths, 2 gas fireplaces, deck, 1 car detached garage, solar panels, hardwood/ laminate flooring. it\'s located at the Ventnor Atlantic City border, one block from the Synagogue Rodef Sholom and within walking distance to a local restaurant area 1 block from the bay, and 2 blocks from the Beach. The 3 floor is the master suite, it has 1 large bedroom which includes a bonus room that could be used as your personal living room or Den. Call to schedule a showing!