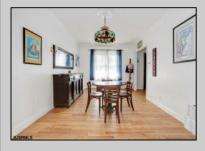

## **COMMENTS**

This beautiful red brick home was built in the 1900's. with 4 large bedrooms, 2.5 baths, 2 gas fireplaces, deck, 1 car detached garage, solar panels, hardwood/ laminate flooring. it\'s located at the Ventnor Atlantic City border, one block from the Synagogue Rodef Sholom and within walking distance to a local restaurant area 1 block from the bay, and 2 blocks from the Beach. The 3 floor is the master suite, it has 1 large bedroom which includes a bonus room that could be used as your personal living room or Den. Call to schedule a showing!