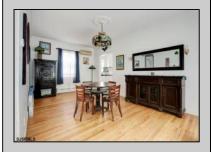

## **COMMENTS**

This beautiful red brick home was built in the 1900's. with 4 large bedrooms, 2.5 baths, 2 gas fireplaces, deck, 1 car detached garage, solar panels, hardwood/ laminate flooring. it\'s located at the Ventnor Atlantic City border, one block from the Synagogue Rodef Sholom and within walking distance to a local restaurant area 1 block from the bay, and 2 blocks from the Beach. The 3 floor is the master suite, it has 1 large bedroom which includes a bonus room that could be used as your personal living room or Den. Call to schedule a showing!