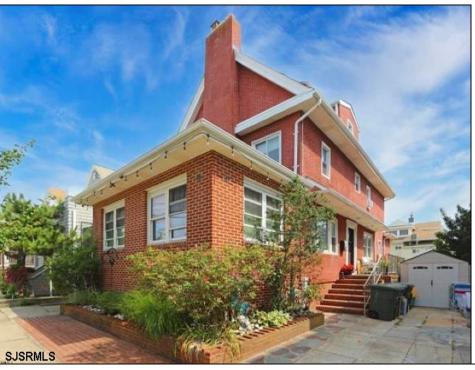

## **COMMENTS**

This beautiful red brick home was built in the 1900's. with 4 large bedrooms, 2.5 baths, 2 gas fireplaces, deck, 1 car detached garage, solar panels, hardwood/ laminate flooring. it\'s located at the Ventnor Atlantic City border, one block from the Synagogue Rodef Sholom and within walking distance to a local restaurant area 1 block from the bay, and 2 blocks from the Beach. The 3 floor is the master suite, it has 1 large bedroom which includes a bonus room that could be used as your personal living room or Den. Call to schedule a showing!