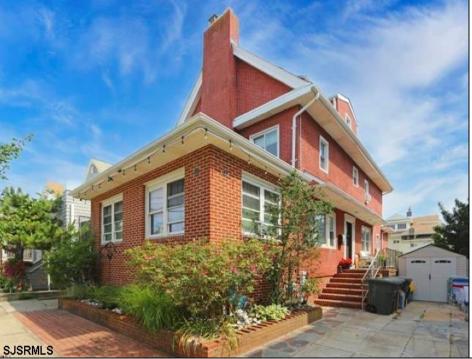

## 31 Tallahassee Ave Atlantic City, NJ 08401

## **COMMENTS**

This beautiful red brick home was built in the 1900's. with 4 large bedrooms, 2.5 baths, 2 gas fireplaces, deck, 1 car detached garage, solar panels, hardwood/ laminate flooring. it\'s located at the Ventnor Atlantic City border, one block from the Synagogue Rodef Sholom and within walking distance to a local restaurant area 1 block from the bay, and 2 blocks from the Beach. The 3 floor is the master suite, it has 1 large bedroom which includes a bonus room that could be used as your personal living room or Den. Call to schedule a showing!