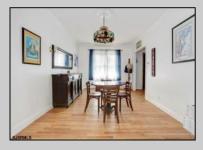

## **COMMENTS**

This beautiful red brick home was built in the 1900's. with 4 large bedrooms, 2.5 baths, 2 gas fireplaces, deck, 1 car detached garage, solar panels, hardwood/ laminate flooring. it\'s located at the Ventnor Atlantic City border, one block from the Synagogue Rodef Sholom and within walking distance to a local restaurant area 1 block from the bay, and 2 blocks from the Beach. The 3 floor is the master suite, it has 1 large bedroom which includes a bonus room that could be used as your personal living room or Den. Call to schedule a showing!