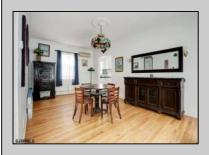

## **COMMENTS**

This beautiful red brick home was built in the 1900's. with 4 large bedrooms, 2.5 baths, 2 gas fireplaces, deck, 1 car detached garage, solar panels, hardwood/ laminate flooring. it\'s located at the Ventnor Atlantic City border, one block from the Synagogue Rodef Sholom and within walking distance to a local restaurant area 1 block from the bay, and 2 blocks from the Beach. The 3 floor is the master suite, it has 1 large bedroom which includes a bonus room that could be used as your personal living room or Den. Call to schedule a showing!