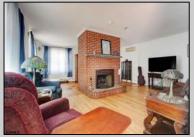

## **COMMENTS**

This beautiful red brick home was built in the 1900's. with 4 large bedrooms, 2.5 baths, 2 gas fireplaces, deck, 1 car detached garage, solar panels, hardwood/ laminate flooring. it\'s located at the Ventnor Atlantic City border, one block from the Synagogue Rodef Sholom and within walking distance to a local restaurant area 1 block from the bay, and 2 blocks from the Beach. The 3 floor is the master suite, it has 1 large bedroom which includes a bonus room that could be used as your personal living room or Den. Call to schedule a showing!