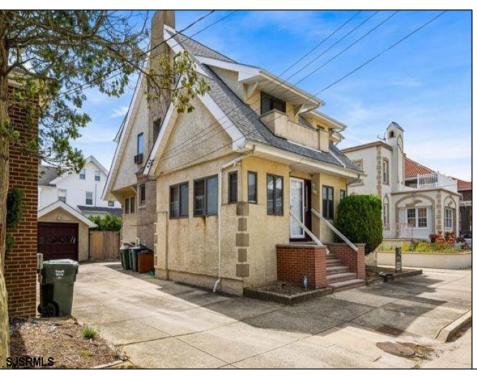

## **COMMENTS**

Singel family home located in the Chelsea are of Atlantic City, 3 Blocks from Ventnor City. This beautiful 3-story home features 5 bedrooms, 3.5 baths and a full finished basement with the potential for more rooms and your own private GARAGE. The entrance is enclosed tiled front porch. The first floor includes a large living room with a cozy fireplace, full-size dining room and Eat-in kitchen. The 2nd floor has 4 bedrooms and 2 full baths, which provides plenty of accommodation for family and guests. The 3rd floor has two additional rooms and another full bath. The basement offers a half bath and endless possibilities, complete with laundry and utilities. Outside and inside access to the basement.

## **PROPERTY DETAILS**

| Exterior | OutsideFeatures | ParkingGarage   | InteriorFeatures |
|----------|-----------------|-----------------|------------------|
| Brick    | Fenced Yard     | One Car         | Storage          |
| Concrete |                 | Detached Garage | Walk In Closet   |
| Dryvit   |                 |                 |                  |