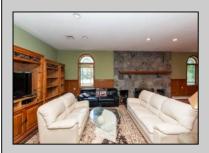

## **COMMENTS**

\*\*\*\*Estate Sale\*\*\*\* 6811 Sq. Ft. Bi- Level home is unique to its floor plans. Large sunk-in family room with stone fireplace and built in wall bookcase with hardwood floors. 1/2 a bath next too mud room that access from back deck. Large sound proof entertainment room with wet bar and walk-in sauna. Also access to back deck. Nice size office with walk-in closet with access to attic. Living area ,dinning area and sitting area are all open with access to back deck. Another 1/2 bath off sitting area. Large eat-in kitchen with access to back deck. Master bedroom and bath. Downstairs has 4 bedrooms full bathroom heater room laundry room with counters. Laundry room also has a walk-in cedar closet. This home sits on a corner 2.5 acres. In ground pool, detached garage with attached shed. Another shed with small carport. AC condenser replaced 2023, new pool pump 2023/ new attic fans 2023. Solar panels replaced in 2023 at that time they replaced the roof under the solar panels. Rest of roof was replaced in 2014. The home does need some TLC. Home is being sold strictly in as is condition as it is an estate sales and estate will not be doing any repairs. Lots of parking as the driveway wraps around the whole house. Enjoy the quiet of the country while close to shopping parkway and expressway. Estate will entertain all offers. "SEE AGENTS REMARKS ON SHOWINGS"