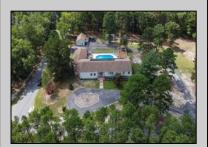

## **COMMENTS**

\*\*\*\*Estate Sale\*\*\*\* 6811 Sq. Ft. Bi- Level home is unique to its floor plans. Large sunk-in family room with stone fireplace and built in wall bookcase with hardwood floors. 1/2 a bath next too mud room that access from back deck. Large sound proof entertainment room with wet bar and walk-in sauna. Also access to back deck. Nice size office with walk-in closet with access to attic. Living area ,dinning area and sitting area are all open with access to back deck. Another 1/2 bath off sitting area. Large eat-in kitchen with access to back deck. Master bedroom and bath. Downstairs has 4 bedrooms full bathroom heater room laundry room with counters. Laundry room also has a walk-in cedar closet. This home sits on a corner 2.5 acres. In ground pool, detached garage with attached shed. Another shed with small carport. AC condenser replaced 2023, new pool pump 2023/ new attic fans 2023. Solar panels replaced in 2023 at that time they replaced the roof under the solar panels. Rest of roof was replaced in 2014. The home does need some TLC. Home is being sold strictly in as is condition as it is an estate sales and estate will not be doing any repairs. Lots of parking as the driveway wraps around the whole house. Enjoy the quiet of the country while close to shopping parkway and expressway. Estate will entertain all offers. "SEE AGENTS REMARKS ON SHOWINGS"

## PROPERTY DETAILS

OutsideFeatures
Deck
Pool-In Ground

Private

ParkingGarage Detached Garage OtherRooms
Dining Area
Eat In Kitchen
Great Room

Ask for Tanya Pirkenton/Utility Room Berger Realty Inc Pantry Recreation/Family 3160 Asbury Avegue Office City Call: 609-399-0076