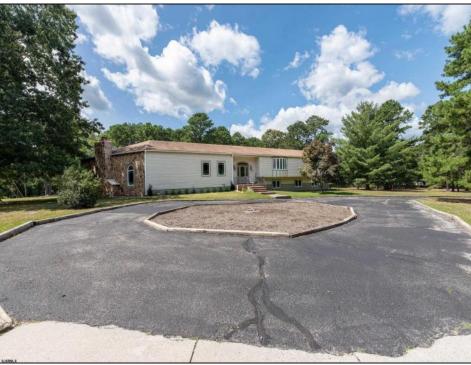

## **COMMENTS**

\*\*\*\*Estate Sale\*\*\*\* 6811 Sq. Ft. Bi- Level home is unique to its floor plans. Large sunk-in family room with stone fireplace and built in wall bookcase with hardwood floors. 1/2 a bath next too mud room that access from back deck. Large sound proof entertainment room with wet bar and walk-in sauna. Also access to back deck. Nice size office with walk-in closet with access to attic. Living area ,dinning area and sitting area are all open with access to back deck. Another 1/2 bath off sitting area. Large eat-in kitchen with access to back deck. Master bedroom and bath. Downstairs has 4 bedrooms full bathroom heater room laundry room with counters. Laundry room also has a walk-in cedar closet. This home sits on a corner 2.5 acres. In ground pool, detached garage with attached shed. Another shed with small carport. AC condenser replaced 2023, new pool pump 2023/ new attic fans 2023. Solar panels replaced in 2023 at that time they replaced the roof under the solar panels. Rest of roof was replaced in 2014. The home does need some TLC. Home is being sold strictly in as is condition as it is an estate sales and estate will not be doing any repairs. Lots of parking as the driveway wraps around the whole house. Enjoy the quiet of the country while close to shopping parkway and expressway. Estate will entertain all offers. "SEE AGENTS REMARKS ON SHOWINGS"