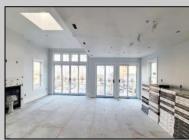

## COMMENTS

The perfect luxury beach property awaits with this newly custom built three unit property. The close proximity to the beach and boardwalk along with ocean breezes and a glimpse of the ocean from the 3rd floor unit makes this the perfect investment property. Each unit has a separate formal entrance and an entrance through the garage. Private staircases and elevators will take you to the upper floors. The upscale kitchens offers Pearl Glazed shaker cabinets with Hazel shaker island cabinets, Calcatta Laza quartz countertops, GE Cafe Series stainless steel appliances, and 33\" farm sink with matte black fixtures. Other features of the vacation condo include matte black finishes throughout, easy to care for water resistant LVP flooring, and washer/dryer in each unit. Three separate condos, 1st floor offers 3 bed/2 bath; 2nd floor and 3rd floor units offer 6 bed/5 bath layout making sure there is plenty of space for family and guests.