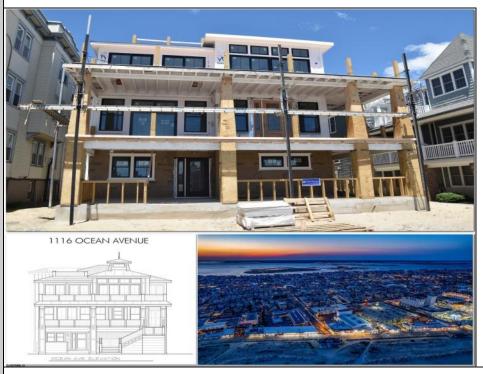

Berger Realty, Inc. 3160 Asbury Avenue Ocean City, NJ 08226 1-877-237-4371 / 609-399-0076 info@bergerrealty.com

1116 Ocean Ocean City, NJ 08226

Asking \$5,750,000.00

## COMMENTS

The perfect luxury beach property awaits with this newly custom built three unit property. The close proximity to the beach and boardwalk along with ocean breezes and a glimpse of the ocean from the 3rd floor unit makes this the perfect investment property. Each unit has a separate formal entrance and an entrance through the garage. Private staircases and elevators will take you to the upper floors. The upscale kitchens offers Pearl Glazed shaker cabinets with Hazel shaker island cabinets, Calcatta Laza quartz countertops, GE Cafe Series stainless steel appliances, and 33\" farm sink with matte black fixtures. Other features of the vacation condo include matte black finishes throughout, easy to care for water resistant LVP flooring, and washer/dryer in each unit. Three separate condos, 1st floor offers 3 bed/2 bath; 2nd floor and 3rd floor units offer 6 bed/5 bath layout making sure there is plenty of space for family and guests.