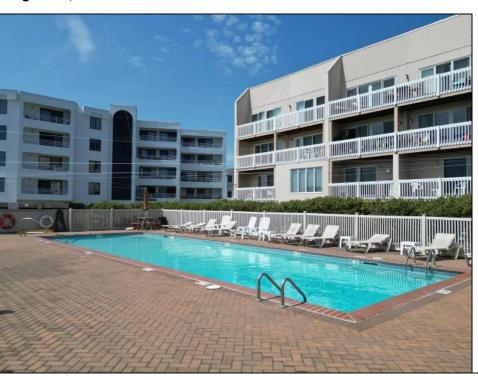

## **COMMENTS**

OPEN HOUSE - Saturday, September 7th 10am to 12pm. Experience a slice of Heaven by the beach: a one-bedroom, one-bathroom unit located near the pool with direct access to the beach. Situated on the island\'s southern end, the property features a range of amenities, including one of the island\'s top heated pools. With an area of over 680 square feet, it is considerably larger than other one-bedroom units on the island and comes with gas heating and central air conditioning. Vinyl flooring throughout. The master bedroom\'s private deck provides a tranquil escape and ample space. The bedroom itself is also spacious. The Islander offers weekly rentals and permits pets for owners, subject to certain restrictions. Islanders one assigned parking spot and additional spots with a permit. Brigantine Island is a hub of activities, from fishing to guarded swimming beaches, as well as youth swimming lessons and competitions organized by the beach patrol. Enjoy the various beaches for surfing, kayaking, and kite flying. There\'s ample public parking with restrooms and a variety of dining options. Its first-floor entry and nearby parking add to the convenience. Unit being sold \"As Is\", hench attractive price. The property is in good move in condition just looking for smooth and seamless transaction. There are only 7 - One bedrooms on the beach so grab it while you can.