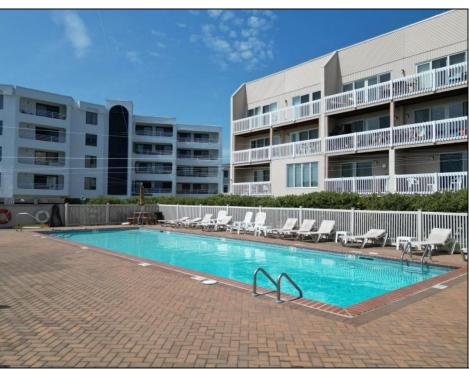

## **COMMENTS**

OPEN HOUSE - Saturday, September 7th 10am to 12pm. Experience a slice of Heaven by the beach: a one-bedroom, one-bathroom unit located near the pool with direct access to the beach. Situated on the island\'s southern end, the property features a range of amenities, including one of the island's top heated pools. With an area of over 680 square feet, it is considerably larger than other one-bedroom units on the island and comes with gas heating and central air conditioning. Vinyl flooring throughout. The master bedroom\'s private deck provides a tranquil escape and ample space. The bedroom itself is also spacious. The Islander offers weekly rentals and permits pets for owners, subject to certain restrictions. Islanders one assigned parking spot and additional spots with a permit. Brigantine Island is a hub of activities, from fishing to guarded swimming beaches, as well as youth swimming lessons and competitions organized by the beach patrol. Enjoy the various beaches for surfing, kayaking, and kite flying. There\'s ample public parking with restrooms and a variety of dining options. Its first-floor entry and nearby parking add to the convenience. Unit being sold \"As Is\", hench attractive price. The property is in good move in condition just looking for smooth and seamless transaction. There are only 7 -One bedrooms on the beach so grab it while you can.