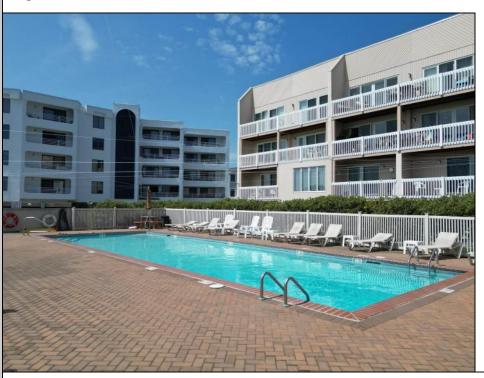

## **COMMENTS**

OPEN HOUSE - Saturday, September 7th 10am to 12pm. Experience a slice of Heaven by the beach: a one-bedroom, one-bathroom unit located near the pool with direct access to the beach. Situated on the island\'s southern end, the property features a range of amenities, including one of the island's top heated pools. With an area of over 680 square feet, it is considerably larger than other one-bedroom units on the island and comes with gas heating and central air conditioning. Vinyl flooring throughout. The master bedroom\'s private deck provides a tranquil escape and ample space. The bedroom itself is also spacious. The Islander offers weekly rentals and permits pets for owners, subject to certain restrictions. Islanders one assigned parking spot and additional spots with a permit. Brigantine Island is a hub of activities, from fishing to guarded swimming beaches, as well as youth swimming lessons and competitions organized by the beach patrol. Enjoy the various beaches for surfing, kayaking, and kite flying. There\'s ample public parking with restrooms and a variety of dining options. Its first-floor entry and nearby parking add to the convenience. Unit being sold \"As Is\", hench attractive price. The property is in good move in condition just looking for smooth and seamless transaction. There are only 7 -One bedrooms on the beach so grab it while you can.