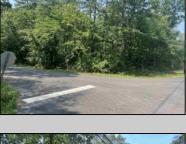

## **COMMENTS**

Calling all builders!! Opportunity to build on this near 10 acre set of parcels. RD- Zone-5 residential- Land Density Transfer can be doable. Block 1170- lots 7.07 and 7.04 are on Drosera. There is a NO \_Trespassing sign, a fallen tree and Rope that distinguish beginning and end of lots. Block 1168 lots 5.05 and 5.06 are on the corner of Drosera and Prague. There is a black iron gate. Owner made a quad trail. These parcels are all 2.16 acres each. Lots 5.05 and 5.06 are approved for Blueberry farming!! Set your fruit stand right on Drosera!! Outstanding location. Owner has been in contact with Pinelands. This lot has great potential to be a buildable lot. However, buyer must do their own due diligence, investigate all restrictions, and uses. Seller shall not make any warrants or implications regarding the land, whatsoever. Beautiful tree lined street. Many gorgeous homes are already on this street. Get your farmhouse design ready!! Trees are included for your viewing pleasure!