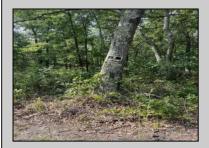

## **COMMENTS**

Calling all builders!! Opportunity to build on this near 10 acre set of parcels. RD- Zone-5 residential- Land Density Transfer can be doable. Block 1170- lots 7.07 and 7.04 are on Drosera. There is a NO \_Trespassing sign, a fallen tree and Rope that distinguish beginning and end of lots. Block 1168 lots 5.05 and 5.06 are on the corner of Drosera and Prague. There is a black iron gate. Owner made a quad trail. These parcels are all 2.16 acres each. Lots 5.05 and 5.06 are approved for Blueberry farming!! Set your fruit stand right on Drosera!! Outstanding location. Owner has been in contact with Pinelands. This lot has great potential to be a buildable lot. However, buyer must do their own due diligence, investigate all restrictions, and uses. Seller shall not make any warrants or implications regarding the land, whatsoever. Beautiful tree lined street. Many gorgeous homes are already on this street. Get your farmhouse design ready!! Trees are included for your viewing pleasure!