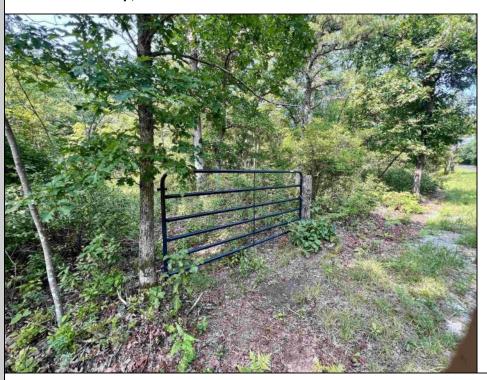

## **COMMENTS**

Calling all builders!! Opportunity to build on this near 10 acre set of parcels. RD- Zone-5 residential- Land Density Transfer can be doable. Block 1170- lots 7.07 and 7.04 are on Drosera. There is a NO \_Trespassing sign, a fallen tree and Rope that distinguish beginning and end of lots. Block 1168 lots 5.05 and 5.06 are on the corner of Drosera and Prague. There is a black iron gate. Owner made a quad trail. These parcels are all 2.16 acres each. Lots 5.05 and 5.06 are approved for Blueberry farming!! Set your fruit stand right on Drosera!! Outstanding location. Owner has been in contact with Pinelands. This lot has great potential to be a buildable lot. However, buyer must do their own due diligence, investigate all restrictions, and uses. Seller shall not make any warrants or implications regarding the land, whatsoever. Beautiful tree lined street. Many gorgeous homes are already on this street. Get your farmhouse design ready!! Trees are included for your viewing pleasure!