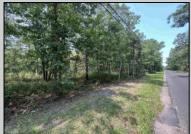

## **COMMENTS**

Calling all builders!! Opportunity to build on this near 10 acre set of parcels. RD- Zone-5 residential- Land Density Transfer can be doable. Block 1170- lots 7.07 and 7.04 are on Drosera. There is a NO \_Trespassing sign, a fallen tree and Rope that distinguish beginning and end of lots. Block 1168 lots 5.05 and 5.06 are on the corner of Drosera and Prague. There is a black iron gate. Owner made a quad trail. These parcels are all 2.16 acres each. Lots 5.05 and 5.06 are approved for Blueberry farming!! Set your fruit stand right on Drosera!! Outstanding location. Owner has been in contact with Pinelands. This lot has great potential to be a buildable lot. However, buyer must do their own due diligence, investigate all restrictions, and uses. Seller shall not make any warrants or implications regarding the land, whatsoever. Beautiful tree lined street. Many gorgeous homes are already on this street. Get your farmhouse design ready!! Trees are included for your viewing pleasure!