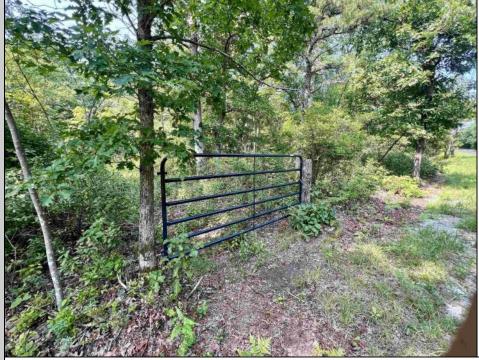

## COMMENTS

Calling all builders!! Opportunity to build on this near 10 acre set of parcels. RD- Zone-5 residential- Land Density Transfer can be doable. Block 1170- lots 7.07 and 7.04 are on Drosera. There is a NO \_Trespassing sign, a fallen tree and Rope that distinguish beginning and end of lots. Block 1168 lots 5.05 and 5.06 are on the corner of Drosera and Prague. There is a black iron gate. Owner made a quad trail. These parcels are all 2.16 acres each. Lots 5.05 and 5.06 are approved for Blueberry farming!! Set your fruit stand right on Drosera!! Outstanding location. Owner has been in contact with Pinelands. This lot has great potential to be a buildable lot. However, buyer must do their own due diligence, investigate all restrictions, and uses. Seller shall not make any warrants or implications regarding the land, whatsoever. Beautiful tree lined street. Many gorgeous homes are already on this street. Get your farmhouse design ready!! Trees are included for your viewing pleasure!