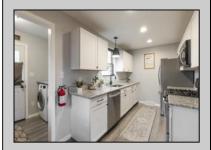

## **COMMENTS**

Cute 3 bedroom RANCHER ( Remolded in 2020). With Newer Vinyl Siding, Roof, Kitchen, Stainless Steel LG Appliances, Granite Counter-tops, Bathroom. and one of the best features this home has is a Partial Basement w/ Bilco doors for storage and more... DECK. 20 X 12 SHED, w/ newer siding & a garage door which could be a nice workshop or whatever you want it to be.. Collings Lakes is a friendly & active community offering access to water activities, like swimming and fishing , walking trails, and much more. Close to shopping, Rt. 322, & AC Expressway for all shore points! Don\'t wait this will not last, so hurry and make your

| appointment                       |                                                |                                      |                                                            |
|-----------------------------------|------------------------------------------------|--------------------------------------|------------------------------------------------------------|
|                                   | PROPE                                          | RTY DETAILS                          |                                                            |
| Exterior<br>Vinyl                 | OutsideFeatures<br>Deck<br>Fenced Yard<br>Shed | ParkingGarage<br>None                | AppliancesIncluded<br>Dishwasher<br>Gas Stove<br>Microwave |
| Basement<br>Partial<br>Unfinished | Heating<br>Forced Air<br>Gas-Natural           | Cooling<br>Ceiling Fan(s)<br>Central | HotWater<br>Gas                                            |
| Water<br>Well                     | Sewer<br>Septic                                |                                      |                                                            |