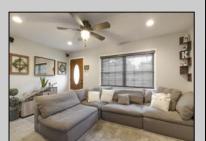

## **COMMENTS**

Cute 3 bedroom RANCHER ( Remolded in 2020). With Newer Vinyl Siding, Roof, Kitchen, Stainless Steel LG Appliances, Granite Counter-tops, Bathroom. and one of the best features this home has is a Partial Basement w/ Bilco doors for storage and more... DECK. 20 X 12 SHED, w/ newer siding & a garage door which could be a nice workshop or whatever you want it to be.. Collings Lakes is a friendly & active community offering access to water activities, like swimming and fishing , walking trails, and much more. Close to shopping, Rt. 322, & AC Expressway for all shore points! Don\'t wait this will not last, so hurry and make your