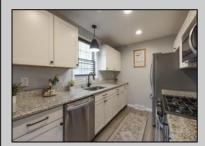

## **COMMENTS**

Cute 3 bedroom RANCHER ( Remolded in 2020). With Newer Vinyl Siding, Roof, Kitchen, Stainless Steel LG Appliances, Granite Counter-tops, Bathroom. and one of the best features this home has is a Partial Basement w/ Bilco doors for storage and more... DECK. 20 X 12 SHED, w/ newer siding & a garage door which could be a nice workshop or whatever you want it to be.. Collings Lakes is a friendly & active community offering access to water activities, like swimming and fishing , walking trails, and much more. Close to shopping, Rt. 322, & AC Expressway for all shore points! Don\'t wait this will not last, so hurry and make your

| appointment                       |                                                |                                      |                                                            |
|-----------------------------------|------------------------------------------------|--------------------------------------|------------------------------------------------------------|
|                                   | PROPE                                          | RTY DETAILS                          |                                                            |
| Exterior<br>Vinyl                 | OutsideFeatures<br>Deck<br>Fenced Yard<br>Shed | ParkingGarage<br>None                | AppliancesIncluded<br>Dishwasher<br>Gas Stove<br>Microwave |
| Basement<br>Partial<br>Unfinished | Heating<br>Forced Air<br>Gas-Natural           | Cooling<br>Ceiling Fan(s)<br>Central | HotWater<br>Gas                                            |
| Water<br>Well                     | Sewer<br>Septic                                |                                      |                                                            |