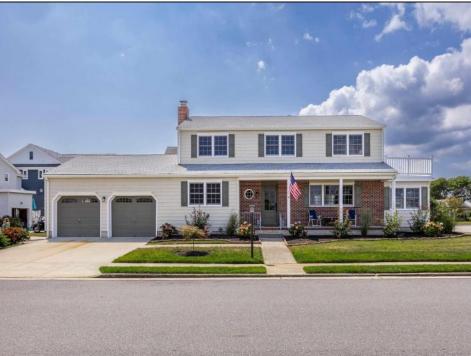

## **COMMENTS**

Step into this beautifully remodeled Coastal Colonial home in the desired Bay Landings neighborhood of Ocean City! This incredible home features an open concept great room, 4 large bedrooms, 2.5 custom tiled bathrooms, separate den with a wood burning fire place, additional bonus room, full laundry room, custom kitchen with GE Cafe appliances, quartz counters, dry bar with beverage cooler and a big center island for entertaining guests. The property is situated on a large 55\'x92\' corner lot boasting a HUGE 2 car garage, back patio area, side yard and 2nd floor deck with bay views! This is an unbelievable property that you MUST SEE to truly appreciate its size, layout and craftsmanship. It is a perfect family home for someone looking to move to the shore full time or utilize it as a second home for generations to come. Visit OCNJHomes.com today for additional details about the home, Bay Landings neighborhood and to schedule your private tour! \*\*\*OPEN HOUSE - Saturday 8/31/24 - 10am to 1pm\*\*\*