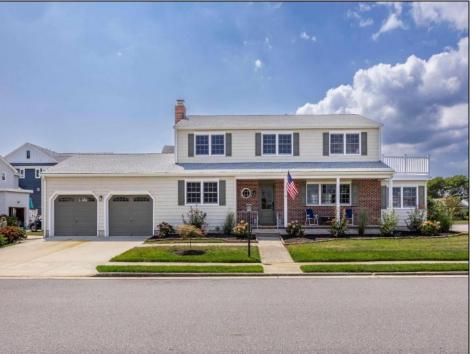

## **COMMENTS**

Step into this beautifully remodeled Coastal Colonial home in the desired Bay Landings neighborhood of Ocean City! This incredible home features an open concept great room, 4 large bedrooms, 2.5 custom tiled bathrooms, separate den with a wood burning fire place, additional bonus room, full laundry room, custom kitchen with GE Cafe appliances, quartz counters, dry bar with beverage cooler and a big center island for entertaining guests. The property is situated on a large 55\'x92\' corner lot boasting a HUGE 2 car garage, back patio area, side yard and 2nd floor deck with bay views! This is an unbelievable property that you MUST SEE to truly appreciate its size, layout and craftsmanship. It is a perfect family home for someone looking to move to the shore full time or utilize it as a second home for generations to come. Visit OCNJHomes.com today for additional details about the home, Bay Landings neighborhood and to schedule your private tour! \*\*\*OPEN HOUSE - Saturday 8/31/24 - 10am to 1pm\*\*\*

## PROPERTY DETAILS

| Exterior | OutsideFeatures | ParkingGarage    |
|----------|-----------------|------------------|
| Brick    | Deck            | Two Car          |
| Vinyl    | Porch           | Attached Garage  |
|          | Sidewalks       | Auto Door Opener |